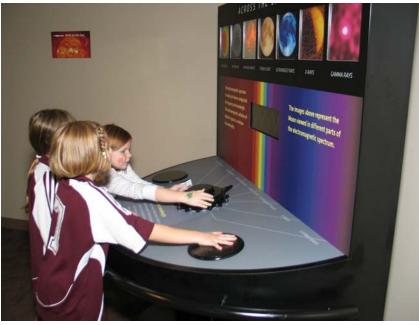

### Across the Universe

### **Across the Spectrum -**

prototype for future astronomy gallery: cosmos – EMS – the universe as we know it today

Utilize this exhibit to evaluate and refine approach, experiment with different ways of conveying scientific info – expand with accessible programming, planetarium shows