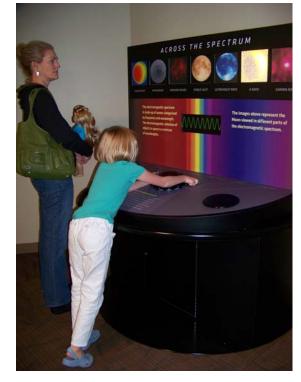

### Across the Universe

### **Across the Spectrum -**

prototype for future astronomy gallery: cosmos – EMS – the universe as we know it today

Utilize this exhibit to evaluate and refine approach, experiment with different ways of conveying scientific info – expand with accessible programming, planetarium shows